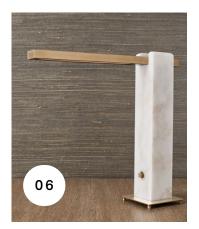

#### THE KEY

- 01 Monolith Table Lamp
- 02 Tulum Chandelier
- 03 Sculptural Vase
- 04 Marisol Table Lamp
- 05 Atelier Table Lamp
- 06 Axis Table Lamp
- 07 Marin Woven Wicker
- 08 <u>Aurelia Table Lamp</u>