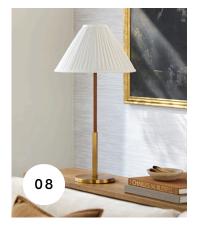

#### THE KEY

- 01 Monolith Table Lamp
- 02 Tulum Chandelier
- 03 Sculptural Vase
- 04 Marisol Table Lamp
- 05 Atelier Table Lamp
- 06 Axis Table Lamp
- 07 Marin Woven Wicker
- 08 <u>Aurelia Table Lamp</u>